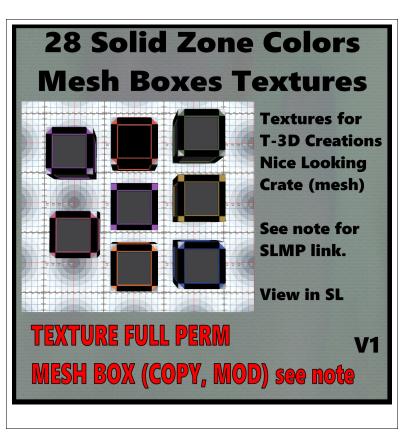

# FP BOX,CrateT3D-ZoneColors

Mesh boxes with Full Permissions Textures from TCGWS Solid Zone Colors Rev. 02/05/22

### FEATURES

- Textures Full Permissions
- Mesh Box(es) Copy, Modify
- 13 Boxes displaying one 4-set of textures (with & w/o Metal corners) The Rainbow Crate has 6 and one crate has all
- Mesh boxes by T-3D Creation [ Nice Looking Crate ]
- Includes the 50 Textures