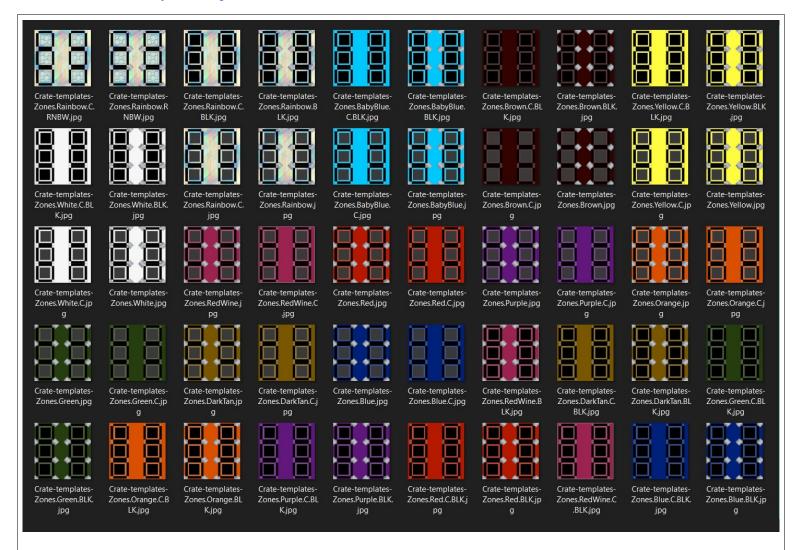

### FEATURES

- Textures Full Permissions
- Mesh Box(es) Copy, Modify
- 13 Boxes displaying one 4-set of textures (with & w/o Metal corners) The Rainbow Crate has 6 and one crate has all
- Mesh boxes by T-3D Creation [ Nice Looking Crate ]
- Includes the 50 Textures

## **INFORMATION**

These boxes textures can be viewed in-world at the main site in Milda. A rezzer is at the SLurl for rezzing and viewing the crates. Full Perm textures are available at AJ's Texture Gallery individually or as a group. The textures can be bought as single sides textures or as a full pattern for the Mesh boxes by T-3D Creations.